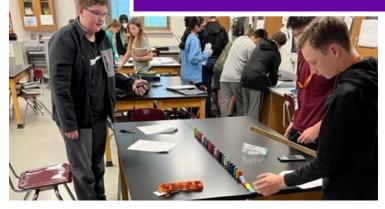

#### Tune It!

By purchasing enough tuners for all of the band classes throughout the day, each individual player understands how and what to do to produce a better tone and the tendencies of each tone on their specific instrument. Most students do not have the resources to purchase this necessary additional equipment to help support them as they learn and work with their instruments. The purchase of the instrument, in many cases, stretches many families' budgets. Providing these tuners for all students allows them to develop ongoing excellence. With daily use and concert use, the success of each student's control and production of tone can be measured. The audience will notice a difference in the ability of the students to control and adjust to tone tendencies as the students become more proficient with the tuners.