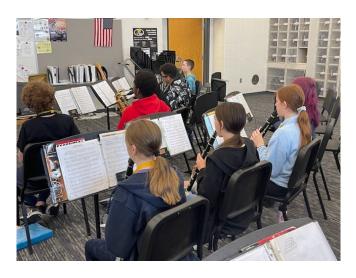

#### Tune It!

By purchasing enough tuners for all of the band classes throughout the day, each individual player understands how and what to do to produce a better tone and the tendencies of each tone on their specific instrument. Most students do not have the resources to purchase this necessary additional equipment to help support them as they learn and work with their instruments. The purchase of the instrument, in many cases, stretches many families' budgets. Providing these tuners for all students allows them to develop ongoing excellence. With daily use and concert use, the success of each student's control and production of tone can be measured. The audience will notice a difference in the ability of the students to control and adjust to tone tendencies as the students become more proficient with the tuners.