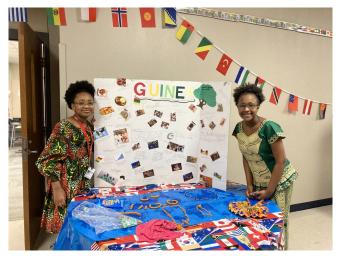

#### **Culture Fair**

As BCSC becomes a more diverse place to learn, clubs such at Junior Leaders of Tomorrow (JLOT) and Young Leaders of Tomorrow (YLOT) offer students a chance to discuss among each other the unique qualities that individuals have, but also the commonalities that bring them together. The target population is all students so that they can raise their awareness of the diverse world around them. In addition to smaller events at each school during the school day, this grant funded a larger combined Culture Fair in the evening where parents and students from both middle schools as well as community members could attend.