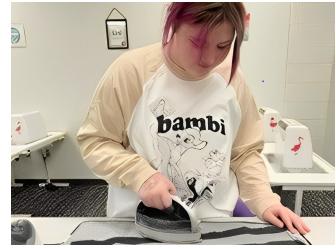

#### **Pressing Times Call for Cordless Irons**

With the addition of the cordless irons and cutting mats purchased with this BEF grant, safety was increased in the Family and Consumer Sciences classes at BHS. The cords on the irons serve as tripping hazards, and students have previously knocked the irons to the floor. The new cordless irons are safer and increase efficiency of the students. With the cutting mats, the non-slip ruler grips prevent the students' quilting rules from slipping while using the rotary cutters. These materials are used for many projects in the classroom from their patchwork lanyards and pajama pants to their favorite group project, the BEF t-shirt quilt, that is made annually for the BEF gala silent auction.