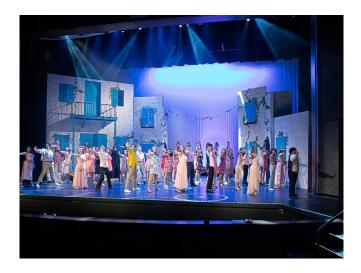

### Bringing the Designs of ABBA to the BHS Stage

The BHS Theatre Department is constantly looking for ways for students to learn new skills. This grant gave students access to advanced moving light equipment as well as challenged and developed their programming skills and artistic creativity by drawing inspiration from previous ABBA lighting designs and adapting them for the musical "Mamma Mia!". With the production of a jukebox pop-rock musical, there was the opportunity to bring the lighting design to a level that the students currently didn't have the equipment to accomplish. This year more than ever, multiple students are graduating with a strong interest in lighting design and there is an interest from the underclassmen level as well. While the strongest benefit is obviously to those students, it also will have an even further reaching benefit to all students involved with the production, as well as all the community members that see the production.